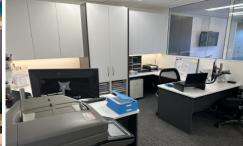

Features include:
Size approximately 64 square metres
2 partitioned office spaces
Large communal office space
Reception area with near new kitchenette
A mixture of carpet and floating floors
Ducted air-conditioning
Full security building with lift access
3 secure undercover car spaces