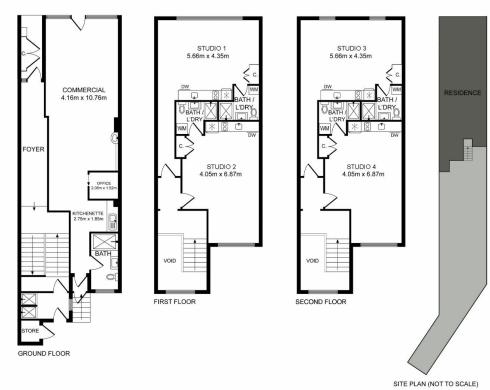

## 634 King St, Erskineville NSW 2043

Whilst every attempt has been made to ensure the accuracy of the floor plan containted here, measurements of doors, windoows, room and any other items are approximate and no responsibility is taken for any error, omission or mis statement. This plan is for illustration purpose only and should be used as such by any prospective punchaser. The service, systems and appliances shown have not been tested and no gurantee as to their operability or efficiency can be given.

Photos & Floor Plan created by SMT Clicks | 0478 099 674