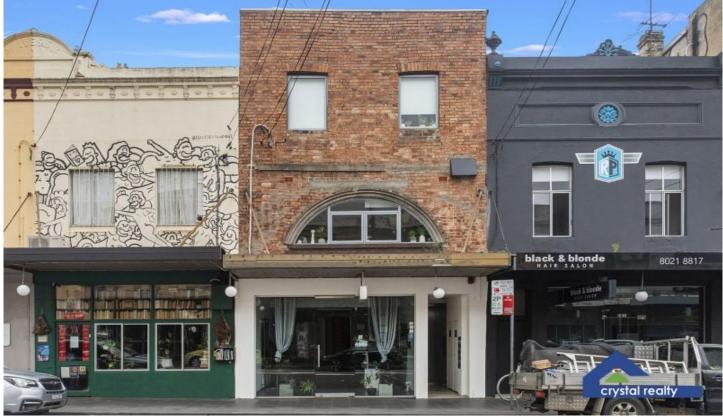

## 634 King Street Erskineville NSW

Presenting an outstanding opportunity in a popular inner city setting, this superb property provides an excellent investment opportunity with a current return of \$158,000 Per annum approximately. Comprising of Retail shop and a secure block of four studio apartments. With two apartments per level, all feature timber floors and spacious sun filled living areas. All enjoy sleek stone kitchens with stainless steel appliances including dishwashers, modern bathrooms including laundry facilities as well as split-cycle air conditioning and security intercom.

Explore the possibilities to capitalise on its ultra-central setting in one of Sydney's most coveted urban locations.

- -Ground Level currently beauty salon with secure tenant
- -King St entrance to four spacious studio apartments
- -Only two apartments per floor
- -Generous open living bathed in sunlight