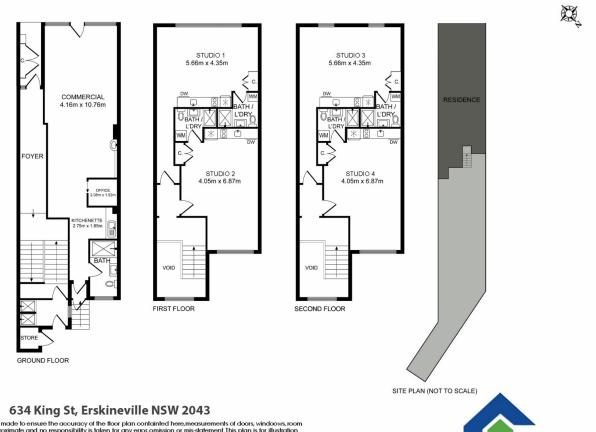

## 3 🚘

View

Price Land Size

- : For sale contact agent Building Size : 252 sqm
  - : 221 sqm

: https://www.crystalrealty.com.au/sale/ns w/inner-west/erskineville/commercial/ret ail/7940745

May Aoun 0416 027 086

103 King Street Newtown NSW

https://www.crystalrealty.com.au

stal realty

Whilst every attempt has been made to ensure the accuracy of the floor plan containted here, measurements of doors, windoows, room and any other items are approximate and no responsibility is taken for any error, omission or mis-statement. This plan is for illustration purpose only and should be used as such by any prospective purchaser. The service, systems and appliances shown have not been lested and no gurantee as to their operability or efficiency can be given.