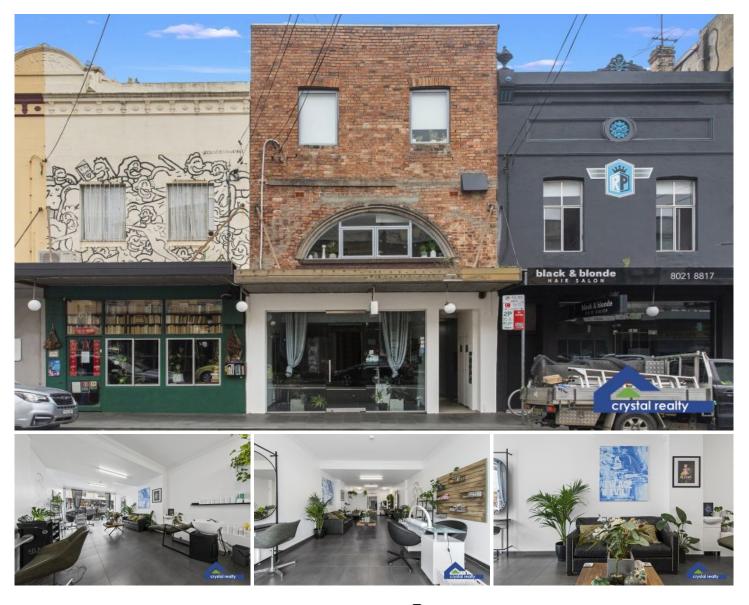

## 634 King Street Erskineville NSW

Presenting an outstanding opportunity in a popular inner city setting, this superb property provides an excellent investment opportunity with a current return of \$158,000 Per annum approximately. Comprising of Retail shop and a secure block of four studio apartments. With two apartments per level, all feature timber floors and spacious sun filled living areas. All enjoy sleek stone kitchens with stainless steel appliances including dishwashers, modern bathrooms including laundry facilities as well as split-cycle air conditioning and security intercom.

Explore the possibilities to capitalise on its ultra-central setting in one of Sydney's most coveted urban locations.

-Ground Level currently beauty salon with secure tenant -King St entrance to four spacious studio apartments -Only two apartments per floor

-Generous open living bathed in sunlight