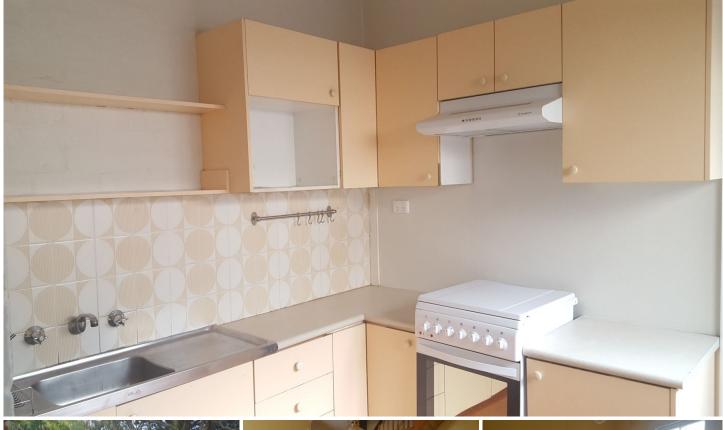

- -Low maintenance timber polished floorboards throughout downstairs.
- -Separate oversize lounge room with dining room
- -Spacious kitchen with new stove unit
- -Updated bathroom with internal laundry
- -Fantastic paved rear courtyard for entertaining
- -Three bedrooms upstairs and a fourth bedroom downstairs, with near new carpet throughout upstairs. Oversize Main bedroom with balcony.