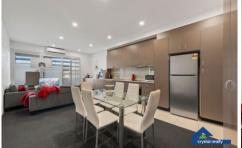

A streamlined layout, clean contemporary lines and modern finishes define open plan living/dining areas plus there is a sleek stone kitchen with an electric cooktop and abundant cupboard storage.

Accommodation comprises two well-sized bedrooms, main appointed with built-in wardrobe plus there is a stylish fully tiled bathroom. Additional features include a concealed internal laundry, split-cycle air conditioning and lift access to a secure basement car space.