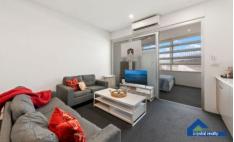

A streamlined layout, clean contemporary lines and modern finishes define open plan living/dining areas plus there is a sleek stone kitchen with an electric cooktop and abundant cupboard storage.

Accommodation comprises two well-sized bedrooms, main appointed with built-in wardrobe plus there is a stylish fully tiled bathroom. Additional features include a concealed internal laundry, split-cycle air conditioning and lift access to a secure basement car space.