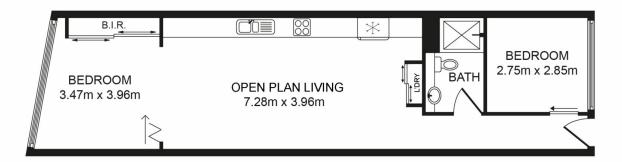

## 6/54 Regent Street Chippendale NSW

Tucked away to the rear of a landmark security building, this modern two-bedroom apartment delivers an outstanding opportunity for owner-occupiers and investors in the heart of Chippendale.

A streamlined layout, clean contemporary lines and modern finishes define open plan living/dining areas plus there is a sleek stone kitchen with an electric cooktop and abundant cupboard storage.

Accommodation comprises two well-sized bedrooms, main appointed with built-in wardrobe plus there is a stylish fully tiled bathroom. Additional features include a concealed internal laundry, split-cycle air conditioning and lift access to a secure basement car space.

## 6/54 Regent St, Chippendale NSW 2008

Whilst every attempt has been made to ensure the accuracy of the floor plan containted here, measurements of doors, windoows, room and any other items are approximate and no responsibility is taken for any error, omission or mis statement. This plan is tor illustration purpose only and should be used as such by any prospective punchaser. The service, systems and appliances shown have not been tested and no gurantee as to their operability or efficiency can be given.