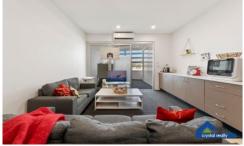

A streamlined layout, clean contemporary lines and modern finishes define open plan living/dining areas plus there is a sleek stone kitchen with an electric cooktop and abundant cupboard storage.

Accommodation comprises two well-sized bedrooms, main appointed with built-in wardrobe plus there is a stylish fully tiled bathroom. Additional features include a concealed internal laundry, split-cycle air conditioning and lift access to a secure basement car space.