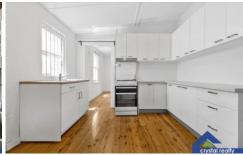

## Features include:

- kitchen with plenty of storage and bench space
- Polished floorboards
- Light filled, leafy backyard
- Good sized rooms

All the best the Inner West has to offer in this place you can call home.