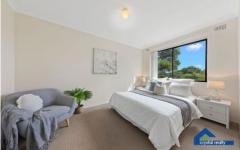

With dual aspects allowing effortless cross-ventilation, it features a great layout with a combined living/dining area opening to an undercover east facing balcony with established garden outlooks.

There is a neat and tidy eat-in kitchen with an electric cooktop and ample cupboard storage, while the bedrooms are well-scaled and the main is appointed with a mirrored built-in wardrobe.