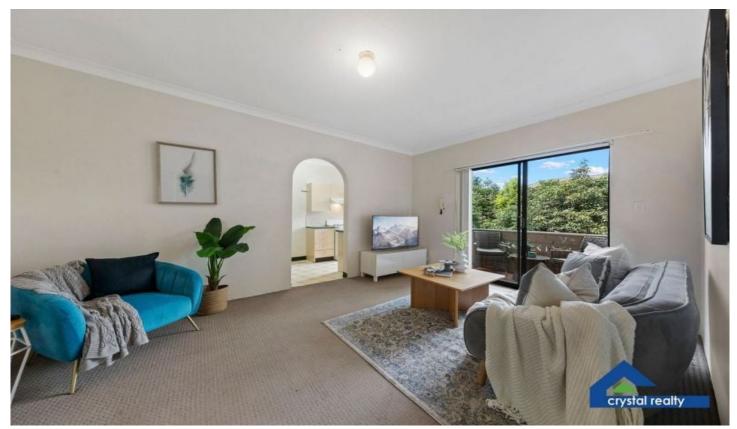

With dual aspects allowing effortless cross-ventilation, it features a great layout with a combined living/dining area opening to an undercover east facing balcony with established garden outlooks.

There is a neat and tidy eat-in kitchen with an electric cooktop and ample cupboard storage, while the bedrooms are well-scaled and the main is appointed with a mirrored built-in wardrobe.

Further highlights include a bright and airy bathroom with a separate bath and shower, an internal laundry, security

2 📭 1 🔓 1 😭

Price: Deposit taken

**View**: https://www.crystalrealty.com.au/sale/nsw/inner-west/dulwich-hill/residential/apartment/7972700