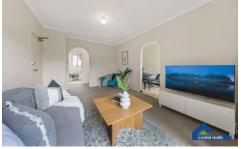

With dual aspects allowing effortless cross-ventilation, it features a great layout with a combined living/dining area opening to an undercover east facing balcony with established garden outlooks.

There is a neat and tidy eat-in kitchen with an electric cooktop and ample cupboard storage, while the bedrooms are well-scaled and the main is appointed with a mirrored built-in wardrobe.

Further highlights include a bright and airy bathroom with a separate bath and shower, an internal laundry, security

2 📭 1 🔓 1 😭

Price: Deposit taken

**View**: https://www.crystalrealty.com.au/sale/nsw/inner-west/dulwich-hill/residential/apartment/7972700