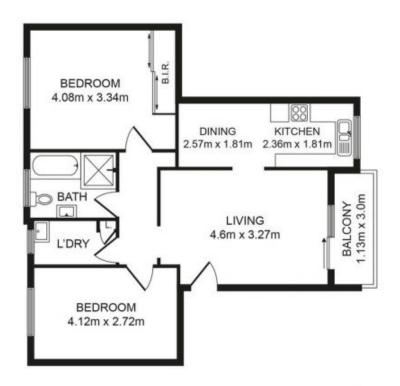

## 10/24 Keith St, Dulwich Hill NSW 2203

Whilst every afterupt has been made to ensure the accuracy of the floor plan containfed here, measurements of doors, windoows, room and any other items are approximate and no responsibility is taken for any encoordisation or mis-statement. This plan is for illustration purpose only and should be used as such by any prospective purchaser. The service, systems and applicances shown have not been tested and no guarantee as to their operability or efficiency can be given.