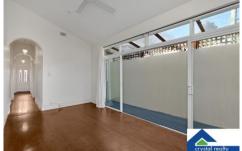

## Features include:

- Polished wooden floorboards throughout
- Wardrobes to both bedrooms.
- Open plan living and kitchen. Large floor to ceiling glass sliding doors and high ceilings with skylights drench the living space with great natural lighting.
- Undercover light well off living room with wooden decking leads to a luscious garden and a private paved semi covered courtyard
- Large laundry room prefect for out of sight storage