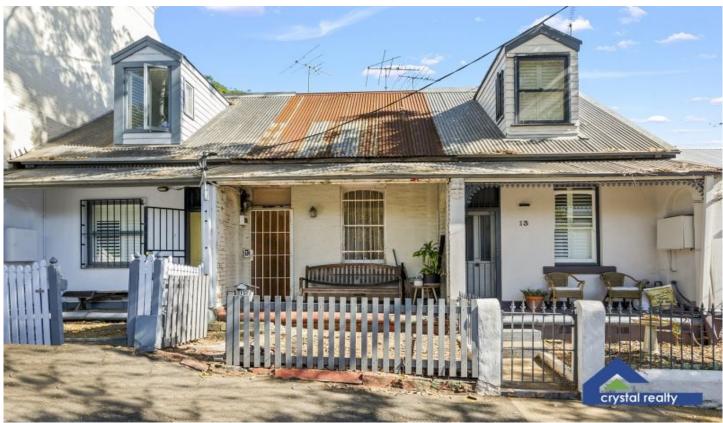

## 15 Sydney Street Erskineville NSW

A prime blank canvas opportunity exists in a quiet Erskineville cul-de-sac, this run down semi offers those with creative vision and determination to recreate/knock-down and rebuild a brand new urban dream home. It features original interiors with period fixtures including a preserved fireplace, timber floorboards and high ceilings. With two bedrooms a gas kitchen, a separate living area and a rear courtyard, it presents endless potential for buyers looking for a project befitting its setting. The residence is complete with rear access via Sydney Lane and potential for parking (STCA).

- ? Prime blank canvas opportunity in sought-after pocket? Recreate/renovate/rebuild brand new family hom
- (STCA)
  ? Gas kitchen, two bedrooms, combined bathroom/laundry
- ? Living area features preserved fireplace and high ceilings