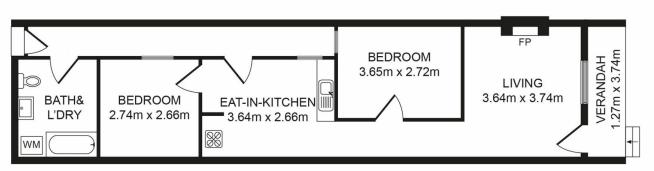

## 15 Sydney St, Erskineville NSW 2043

Whilst every attempt has been made to ensure the accuracy of the floor plan containted here, measurements of doors, windoows, room and any other items are approximate and no responsibility is taken for any error, omission or mis statement. This plan is tor illustration purpose only and should be used as such by any prospective punchaser. The service, systems and appliances shown have not been tested and no gurantee as to their operability or efficiency can be given.

Photos & Floor Plan created by SMT Clicks | 0478 099 674